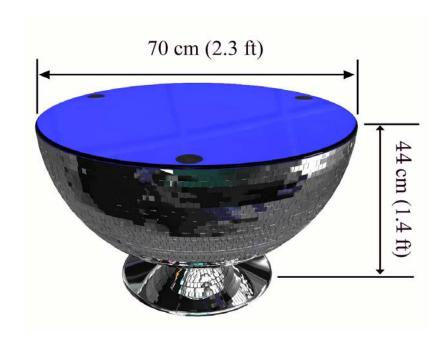

# DMX-LED-TABLE "DISCO BALL BIG"

The DMX-LED-TABLE "DISCO BALL BIG" is unbelievably original and comfortable! It perfectly suits your clients in all the different spaces of your place!

**DMX-LED-TABLE "DISCO BALL BIG"** is a new product of our company. It is perfect for designing of bars, discos, lounges, cafés or clubs as well as for modern offices, reception rooms and halls. **DMX-LED TABLE "DISCO BALL BIG"** is made of unbreakable (anti crash tests approved), translucent plastic, particulate mirrored material.

Size Diameter: 70 cm (2.3 ft)

Height: 50 cm (1.7 ft)

Weight 32 kg