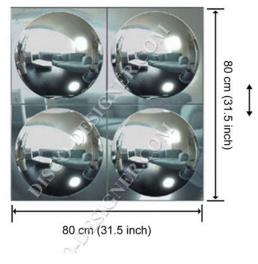

**Single BUBBLE** is the basic unity, which is considered for the calculation of the quantity required for the decoration of a certain space.

**4-BUBBLE-Set** concerns the same product, but it is constructed as such a module for the easier and faster installation.