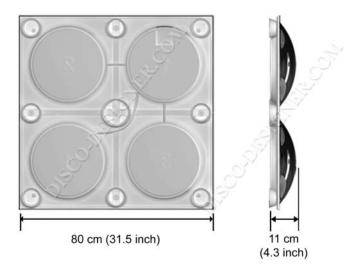

**Single BUBBLE** is the basic unity, which is considered for the calculation of the quantity required for the decoration of a certain space.

**4-BUBBLE-Set** concerns the same product, but it is constructed as such a module for the easier and faster installation.

RGB - 16.7 million colours with LIGHT "ON"

Size: WxHxD 40 cm x 40 cm x 11 cm

(15.75 inch x 15.75 inch x 4.3 inch)

Weight 0.850 kg if material thickness 1 mm (0.04 inch)

1.050 kg if material thickness 2 mm (0.08 inch)