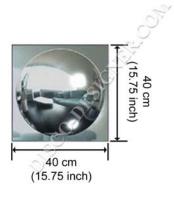

RGB - 16.7 million colours with LIGHT "ON"

Size: WxHxD 40 cm x 40 cm x 11 cm

(15.75 inch x 15.75 inch x 4.3 inch)

Weight 0.850 kg if material thickness 1 mm (0.04 inch)

1.050 kg if material thickness 2 mm (0.08 inch)