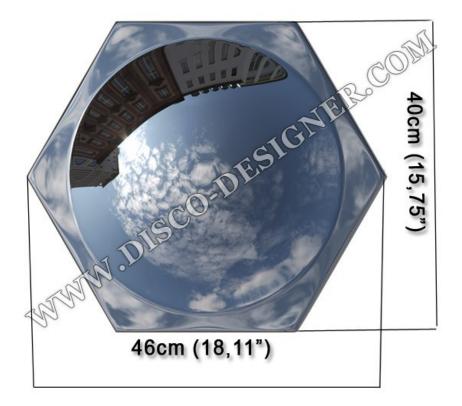

### **Physical Specifications**

| Base type          | LED HEXA BUBBLE                                                          |
|--------------------|--------------------------------------------------------------------------|
| Material           | non breakable, hardly inflammable plastic, RGB DMX LED                   |
| Color              | RGB- 16.7 Million Colors with LIGHT "ON"<br>MIRROR with LIGHT "OFF"      |
| Size: WxHxD        | <b>46 cm x 40 cm x 10, 5 cm</b><br>(18.11 inch x 15.75 inch x 3,96 inch) |
| material thickness | 1 mm (0.04 inch)                                                         |