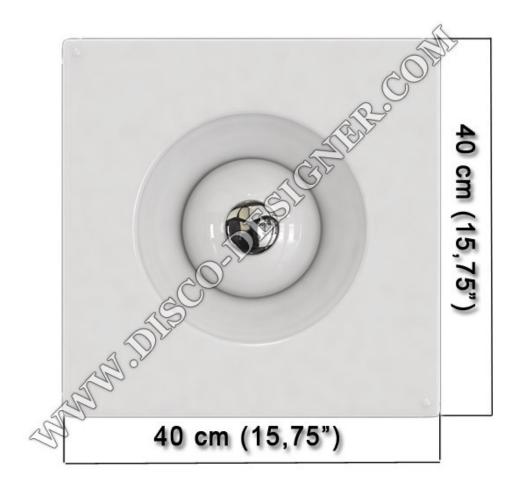

# **Physical Specifications**

Base type LED-Disco-Panel EYE

Material non breakable, hardly inflammable plastic, RGB DMX LED

material thickness: 1mm or 1.5 mm (0.04 inch or 0.06 inch)

Color RGB- 16.7 Million Colors with LIGHT "ON"

WHITE with LIGHT "OFF"

Size: WxHxD 40 cm x 40 cm x 10,5 cm

 $(15,75 \text{ inch } \times 15,75 \text{ inch } \times 4.13 \text{ inch })$ 

Weight 0.5 kg